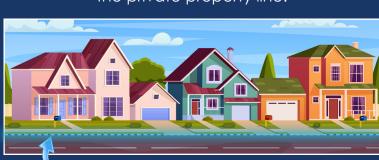

### **CONSTRUCTING WITH CARE**

SiFi Networks will be responsible for maintaining and restoring the areas impacted by their construction, from the edge of the public right-of-way to and between the curb, and to the private property line.

-INSTALLATION AREA - SIDEWALK, GREENBELT,

WE WILL RESTORE OR REPAIR THE WORK AREA WHEN INSTALLATION IS COMPLETE.

LOCATE FLAGS CAN BE REMOVED ONCE YOU SEE THAT THE BIODEGRADABLE STRAW
MATTING HAS BEEN LAID.

#### **Public Right-of-Way Construction**

In most cases we will conduct work in the public right-of-way's greenbelt area in front of properties. Using a dirt trench machine, a temporary trench will be created between the curb/edge of the pavement and edge of the public right-of-way. Crews will bore under the driveways to enable installation of the fiber conduit. The trench will be restored using soil and by dispersing grass seed. Biodegradable straw matting will be laid on top. The straw matting indicates construction is complete and you may remove locate flags.